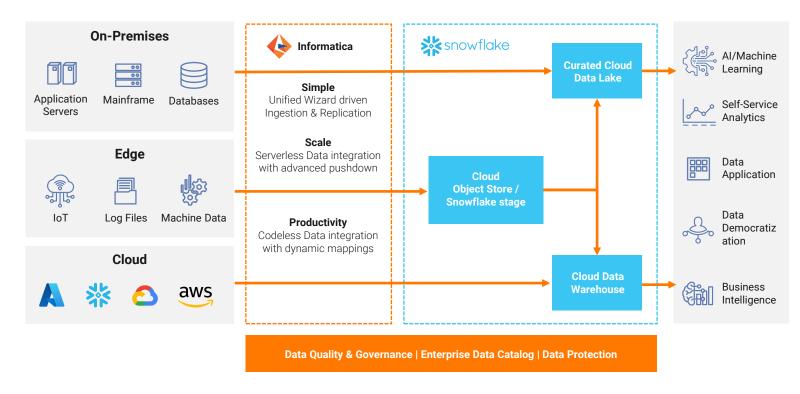

# **Informatica and Snowflake**

Informatica and Snowflake enable you to consolidate, harmonize, simulate, and blend data from a broad range of data sources, while securing quality and consistency, and with the agility and scalability needed to provide universal access to analytics for a multi-cloud and serverless world.

#### Informatica + Snowflake - Modern Unified Cloud Data Architecture

www.datafactz.com | Toll Free: (866) 739-0820